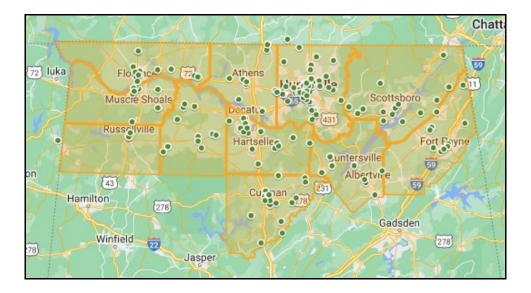

The map below illustrates the food pantries, children backpack programs, shelters and other feeding programs partnering with the Food Bank today.

We distributed 11,175,523 pounds of food in 11 counties of North Alabama this fiscal year.