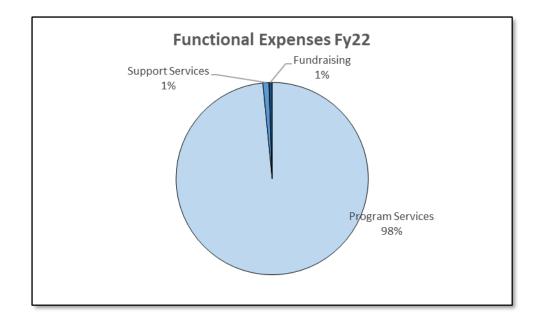

### **Functional Expenses**

For the Year Ended Sept. 30, 2022

|          | Program      | Support   | Fund      |              |  |
|----------|--------------|-----------|-----------|--------------|--|
| EXPENSES | Services     | Services  | Raising   | Total        |  |
|          | \$25,599,671 | \$263,461 | \$139,696 | \$26,002,828 |  |